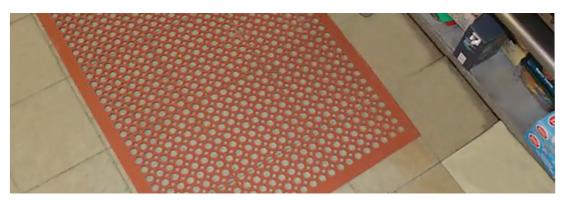

## **DESCRIPTION**

Anti-Fatigue Rubber Drainage Matting is a lightweight 3'x5' kitchen and industrial mat ideal for wet areas. The raised surface helps keep feet dry while still allowing moisture to drain and fl ow underneath. The increased 1.5" ramped bevel edge adds extra safety and stability. Available in General Purpose Black or Grease Resistant Red.

## **APPLICATIONS**

Kitchens

**Surface:** 

- Assembly Lines
- Wet applications
- · Any station where water or grease is present

Material:

• Black: General purpose rubber
• Red: Grease resistant rubber

Thickness:
• 1/2"