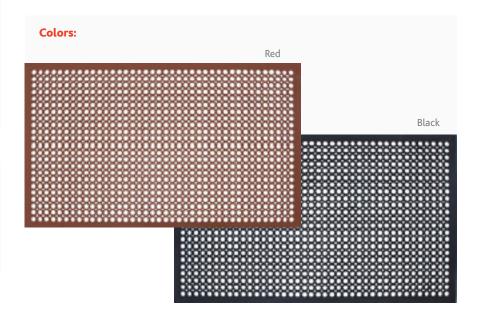

## **DESCRIPTION**

Anti-Fatigue Rubber Drainage Matting is a lightweight 3'x5' kitchen and industrial mat ideal for wet areas. The raised surface helps keep feet dry while still allowing moisture to drain and fl ow underneath. The increased 1.5" ramped bevel edge adds extra safety and stability. Available in General Purpose Black or Grease Resistant Red.

Open

Colors: • Red, Black

| Standard Sizes |         |                 |
|----------------|---------|-----------------|
| Item No.       | Size    | Weight lbs./ea. |
| 421S35RD       | 3' x 5' | 21              |
| 421S35BK       | 3' x 5' | 20              |