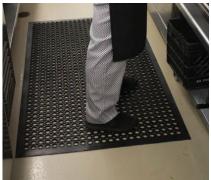

## **DESCRIPTION**

Anti-Fatigue Rubber Drainage Matting is a lightweight 3'x5' kitchen and industrial mat ideal for wet areas. The raised surface helps keep feet dry while still allowing moisture to drain and fl ow underneath. The increased 1.5" ramped bevel edge adds extra safety and stability. Available in General Purpose Black or Grease Resistant Red.

## **APPLICATIONS**

Kitchens

**Surface:** 

- Assembly Lines
- Wet applications
- · Any station where water or grease is present

Material:

• Black: General purpose rubber
• Red: Grease resistant rubber

Thickness:
• 1/2"